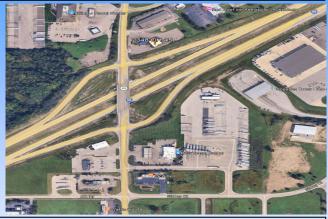

## 2348 Route 45 Austinburg, Ohio

2,700 and 2,300 sf drive-thru opportunities

**Description:** Redevelopment of the existing 1.5 acres located to the North of I-90 and SR 45. intersection (exit 223). The new development is located at the west bound exit ramp of I-90 and SR 45. Highway signage on I-90 is available. Slated for a 2026 opening.

**Nearby:** Flying J, Pilot Travel Centers, Holiday Inn, Red Roof Inn, America's Best, McDonald's, Taco Bell, Waffle House and more.